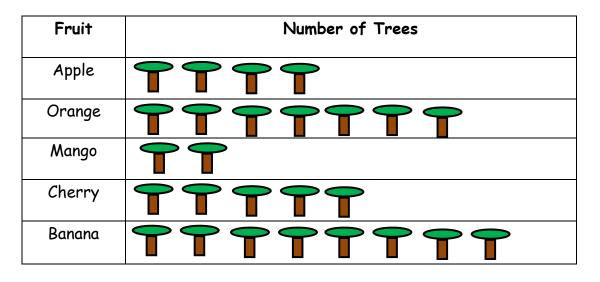

Pictographs WORKSHEET#4

The following table shows the number of trees of each fruit in the farm. Draw a pictograph based on the information using the key.

| Fruit      | Apple | Orange | Mango | Cherry | Banana |
|------------|-------|--------|-------|--------|--------|
| # of trees | 20    | 35     | 10    | 25     | 40     |

"Please log in to www.letsshareknowledge.com for more worksheets"

ANSWERS

Key: Trepresents 5 trees

"Please log in to www.letsshareknowledge.com for more worksheets"